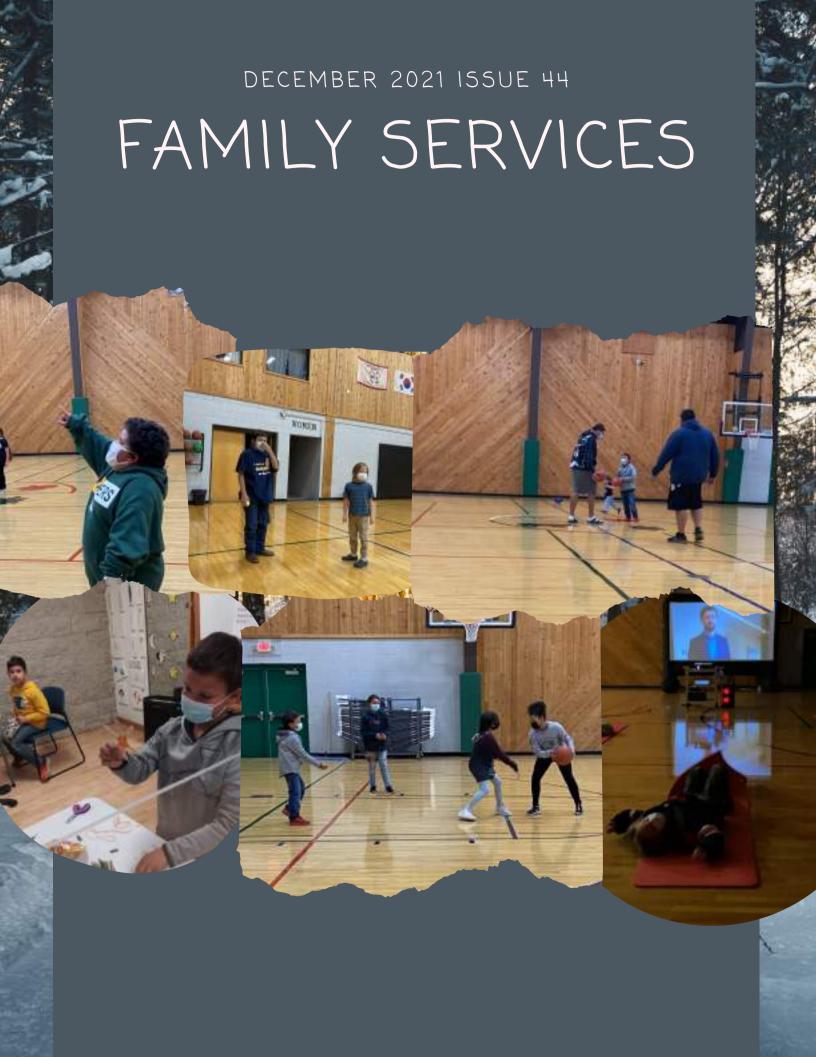

## Quote of the month

"And into the forest I go to lose my mind and find my soul."

- John Muir

Youth Education Program K-12th Grade

## ASP RUN DOWN

STOCKBRIDGE-MUNSEE FAMILY SERVICES DEPARTMENT

WE ARE A SCHOOL PROGRAM FOR GRADES K-12 THAT OFFERS LESSONS IN:

TOBACCO/ALCOHOL/DRUG PREVENTION
SOCIAL SKILLS
CULTURE+LANGUAGE
ARTS+CRAFTS

THE YOUTH EDUCATION PROGRAM IS FUNDED UNDER THE DEPARTMENT OF HEALTH SERVICES, DIVISION OF CARE AND TREATMENT SERVICES AND DEPARTMENT OF CHILDREN AND FAMILIES. THE WISCONSIN INTEGRATED HIV PREVENTION AND CARE GRANT

THE GOAL OF THE PROGRAM IS TO PROVIDE ATODA SUBSTANCE ABUSE PREVENTION SERVICES TO YOUTH GRADES K-12TH AND TO PROVIDE PREVENTION LESSONS ON HIV/AIDS AND OTHER STDS TO GRADES 6TH-12TH